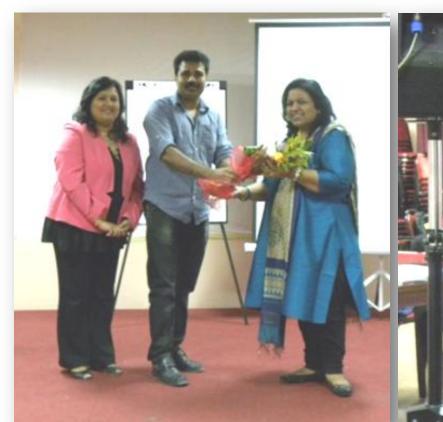

Module # 8 – Your Core Competence

Daily Discipline Champs sharing their actual experience and best practices

Module # 8 – Your Core Competence

Token of Appreciation to Ms. Rema Menon by LETERS Core Team Member Mr. Suresh